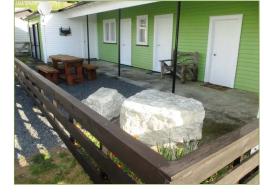

## FACILITIES

- King Bedroom w/ Sky TV
- Queen Bed in Lounge w/ Freeview TV
- Queen Bedroom
- Single Bedroom
- Kitchen & Dining
- Spacious Lounge
- New Bathroom
- Separate Toilet
- Outdoor Dining Table
- Fantastic 360° views from airstrip, including mountains
- Aria village 2 min drive
- Piopio 8 min drive, Te Kuiti 25 min drive
- Good ol' country hospitality!