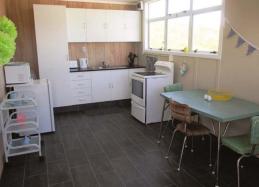

## FACILITIES

- King Bedroom w/ Sky TV
- Queen Bed in Lounge w/ Freeview TV
- Queen Bedroom
- Single Bedroom
- Kitchen & Dining
- Spacious Lounge
- New Bathroom
- Separate Toilet
- Outdoor Dining Table
- Fantastic 360° views from airstrip, including mountains
- Aria village 2 min drive
- Piopio 8 min drive, Te Kuiti 25 min drive
- Good ol' country hospitality!